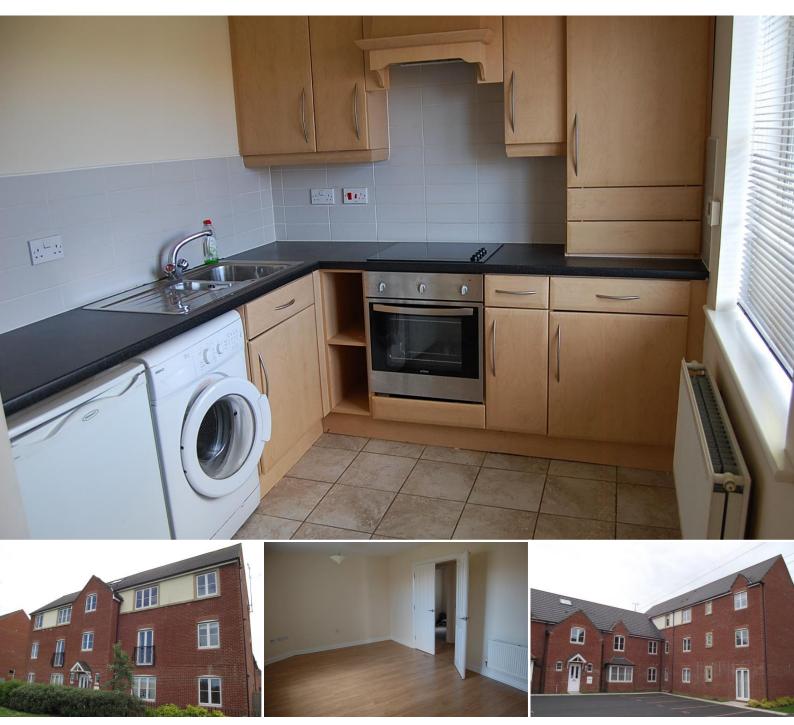

#### **KITCHEN**

Range of modern wall and floor units with a range of appliances. Built in oven and hob.

Brookfield Northumberland Park £550 PCM – Fees apply

- 2 bed ground floor modern apartment
- En suite to master
- Popular location
- Near to Northumberland Park Metro
- Cobalt Business Park close by

letsmoveresidential.co.uk

A SUPERIOR 2 BED GROUND FLOOR APARTMENT WITH SECLUDED PRIVATE DEVELOPMENT. HIGH DEMAND EXPECTED. CALL TODAY TO VIEW. OPEN 7 DAYS A WEEK 0191 2626514. A 2 bed ground floor luxury apartment with en suite to master. UNFURNISHED basis. Situated on the popular Northumberland Park. Within easy reach of Northumberland Park Metro, Cobalt Business Park, Silverlink and the A19/Coast road. Superb interior MUST BE SEEN.